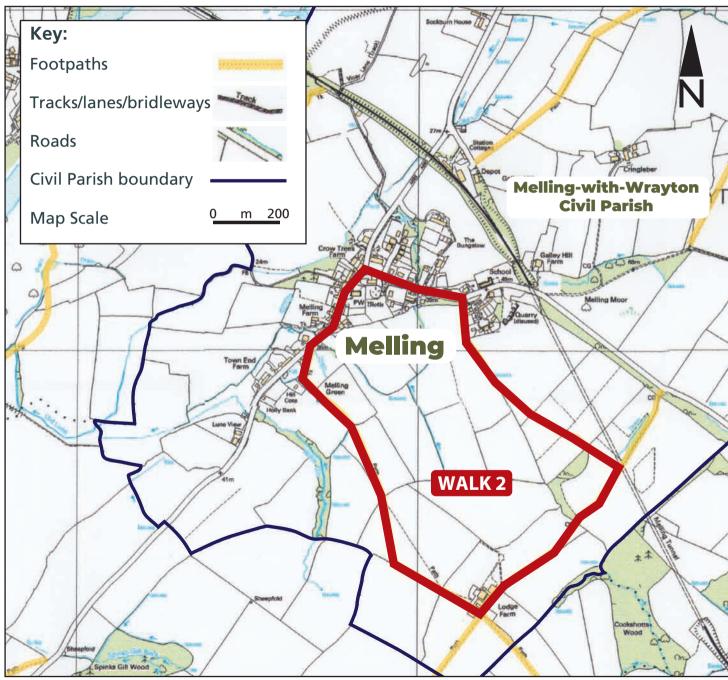

## Melling-with-Wrayton Parish **Walk 2**

## WALK 2

| Distance:     | 1.8 miles |
|---------------|-----------|
| Total ascent: | 85 m      |
| Time:         | 45 mins   |

## DESCRIPTION

- Walk south on Main Street, passing the Village Hall and almost immediately take the track off left past Green Close Studios.
- Follow this path, south east, until you reach lodge Farm.
- Go round to the right, around farm buildings and then turn left down the farm track.
- After about 600m look out for the footpath sign on the left and head down the fields.
- On reaching Lodge Lane, turn left.
- At Main Street (A683) turn left again, and walk towards the Village Hall.